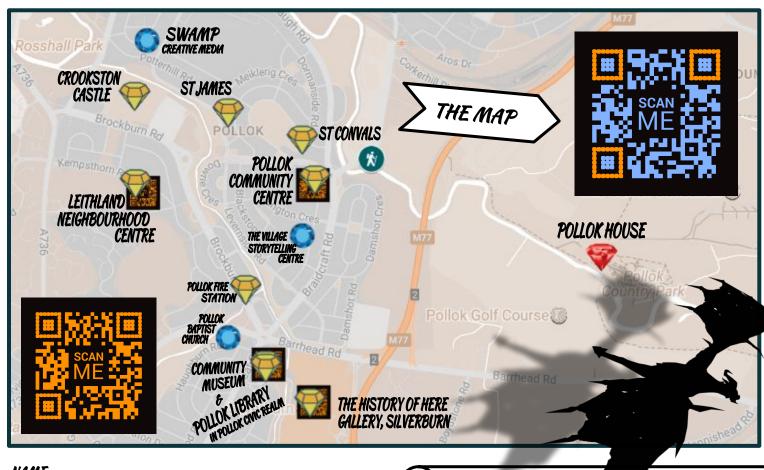

NAME

POSTCODE

PHONE # or email

Complete as many of the challenges as possible & unlock the chance to win an amazing reward!\* Return your completed Pollok Quest to Pollok Library, Leithland Neighbourhood Centre or Pollok Community Centre by Monday 16th 4.30pm.

If you find a QR code on your travels - you can use your phone camera to scan it and unlock bonus content!

Good luck to all who undertake this Quest to discover the true treasures of Pollok!

\*Please note that only residents of Pollok will be entered into the grand prize draw for £100, but we have many other prizes available to *anyone* who enters. See the blog for more details.

## Pollok's Treasures

Visit, explore & complete challenges!!

**Distance Bonus!** 

If you complete this challenge you will automatically receive 2 entries into the prize draw!

Pollok's Gems!

Places where great groups, events and/ or activities take place Can you tell us what's on where?